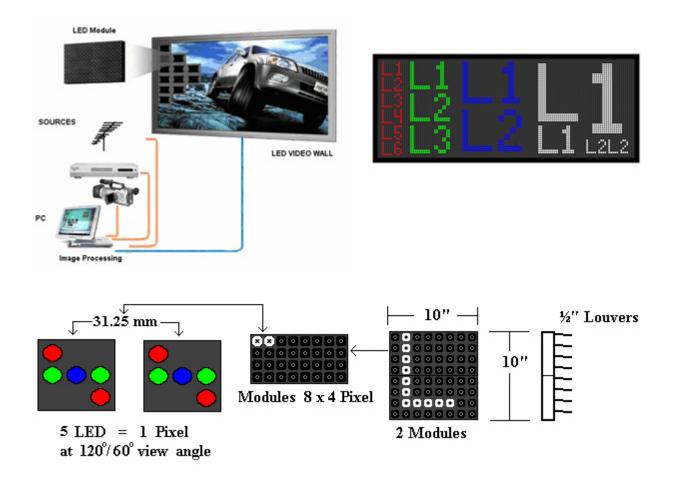

## **Technical Specifications MegaVision Series Outdoor Display**

| <b>Description Module:</b>                                | 250mm x 120mm Approx.(10"x 5") Double sided Treated PCB outdoor use.                                                                                              |                                                                                                                                                                                                     |
|-----------------------------------------------------------|-------------------------------------------------------------------------------------------------------------------------------------------------------------------|-----------------------------------------------------------------------------------------------------------------------------------------------------------------------------------------------------|
| -                                                         |                                                                                                                                                                   |                                                                                                                                                                                                     |
| No. LED's x Pixel:                                        | Five Superbright Diodes (2 Red, 3 Green & 1 Blue)                                                                                                                 |                                                                                                                                                                                                     |
| Pixel Diameter:                                           | Center to center spacing: 31.25 mm.                                                                                                                               |                                                                                                                                                                                                     |
| Viewing angle:                                            | 120° / 60°                                                                                                                                                        |                                                                                                                                                                                                     |
| <b>Controller CPU:</b>                                    | Static bias driver (direct drive) for more efficient power distribution.                                                                                          |                                                                                                                                                                                                     |
| Brightness (NIT):                                         | $\geq$ 5500 cd/m <sup>2</sup> (minimal).                                                                                                                          |                                                                                                                                                                                                     |
| Power consumption:                                        | 0. 1125 watts per pixel maximum high power efficiency.                                                                                                            |                                                                                                                                                                                                     |
| Estimated lifetime:                                       | LED manufacturer estimates diode life expectancy at 100,000 hours at 30°C Sunitron Inc. will warranty diodes for our standard warranty policy period 3-years.     |                                                                                                                                                                                                     |
| Construction:                                             | Waterproof Steel cabinet black plastic coated with 12.7 mm louvers front face.                                                                                    |                                                                                                                                                                                                     |
| <b>Cooling System:</b>                                    | Internal Automatic on /off by force air (fans).                                                                                                                   |                                                                                                                                                                                                     |
| Display matrix:                                           | 8 x 4 per modules of 5 LED's per pixel Modules are designed to be "snapped" in and out for quick service.                                                         |                                                                                                                                                                                                     |
| Features:                                                 | Time, Date, Temperature, Text Overlay, Sequencing, Scheduling Preview, Remote Control.                                                                            |                                                                                                                                                                                                     |
| Communication:<br>PC to Sign                              | Via hardwire (RS232 or RS422) up to 4000 ft.<br>Modems requires telephone line on site<br>Wireless communication (WI-FI or RF)<br>TCP/IC for Netware Connectivity |                                                                                                                                                                                                     |
| Automatic Dimmer:                                         | Automatic 16 level Light Dimmer (Multi-stage light "Power Saver" sensor and life to display). 128 Level Programmable Light sensor via software                    |                                                                                                                                                                                                     |
| Standard<br>Warranty:                                     | 3-years service depot warranty on all parts and labour, including on line direct support toll free # 1-877-630-8811.                                              |                                                                                                                                                                                                     |
| <b>Technical Support:</b>                                 | 10 year technical support for software upgrading when available. Life time Technical Support                                                                      |                                                                                                                                                                                                     |
| <b>Operation Software:</b>                                | Windows base software (Size, Position, Brightness Control)                                                                                                        |                                                                                                                                                                                                     |
| Power requirement:                                        | 110/120Vac service, internal switch powers supply 13 Vdc. With automatic circuit for over voltage protection shot-/off.                                           |                                                                                                                                                                                                     |
| Electrical cable:                                         | To be determinate by electrical contractor according to CSA standard.                                                                                             |                                                                                                                                                                                                     |
| <b>Colour Depth:</b>                                      | 12 bit Colour                                                                                                                                                     |                                                                                                                                                                                                     |
| Colour Displayed                                          | 468.7 Billions                                                                                                                                                    |                                                                                                                                                                                                     |
| Waterproof Level:<br>(International Protection<br>Rating) | Front IP 65                                                                                                                                                       | Back IP 54                                                                                                                                                                                          |
|                                                           | protection against contact)                                                                                                                                       | Ingress of dust is not entirely prevented, but it must<br>not enter in sufficient quantity to interfere with the<br>satisfactory operation of the equipment; complete<br>protection against contact |
|                                                           |                                                                                                                                                                   | Water splashing against the enclosure from any direction shall have no harmful effect.                                                                                                              |