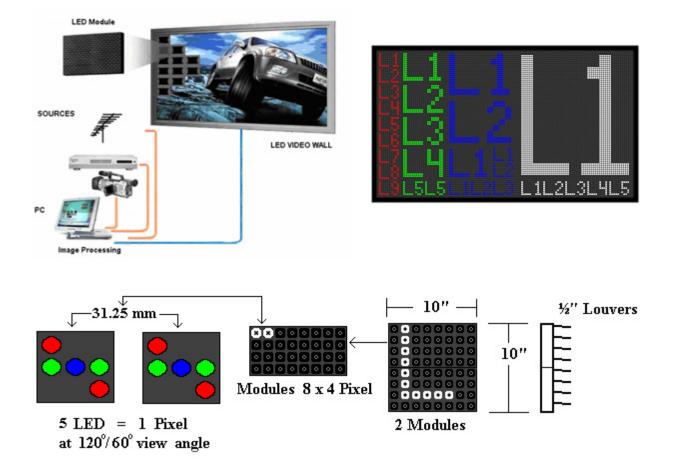

## MegaVision-275 / 9

- ⇒ Standard 31.25 mm Pitch 9" character.
- ⇒ Indoor / Outdoor Applications
- $\Rightarrow$  High resolution (88x72 pixel)
- $\Rightarrow$  LED's x Pixel: 5 (2R, 2G, 1B)
- $\Rightarrow$  Number of Lines: 9
- $\Rightarrow$  Characters x Line: 15 (@7x5 Font)
- ⇒ Cabinet Dimension: 114" x 94" x 6"
- ⇒ Character Height (Small): 9"
- ⇒ Weight (approx.): 347 Kg

- $\Rightarrow$  Full matrix display
- ⇒ Superbright daylight visibility
- ⇒ Multistage light sensor (power saver)
- ⇒ Number of LED's: 31680 LED's
- ⇒ Max. Power consumption: 1188 Watts Avg. Power consumption: 713 Watts
- $\Rightarrow$  Viewing angle:  $120^{\circ} / 60^{\circ}$
- ⇒ Display Area: 108" x 89"
- ⇒ Character Height (Large): 89"

## **Technical Specifications MegaVision Series Outdoor Display**

| <b>Description Module:</b>                                | 250mm x 120mm Approx.(10"x 5") Double sided Treated PCB outdoor use.                                                                                              |                                                                                                                                                                                                     |
|-----------------------------------------------------------|-------------------------------------------------------------------------------------------------------------------------------------------------------------------|-----------------------------------------------------------------------------------------------------------------------------------------------------------------------------------------------------|
| -                                                         |                                                                                                                                                                   |                                                                                                                                                                                                     |
| No. LED's x Pixel:                                        | Five Superbright Diodes (2 Red, 3 Green & 1 Blue)                                                                                                                 |                                                                                                                                                                                                     |
| Pixel Diameter:                                           | Center to center spacing: 31.25 mm.                                                                                                                               |                                                                                                                                                                                                     |
| Viewing angle:                                            | 120° / 60°                                                                                                                                                        |                                                                                                                                                                                                     |
| <b>Controller CPU:</b>                                    | Static bias driver (direct drive) for more efficient power distribution.                                                                                          |                                                                                                                                                                                                     |
| Brightness (NIT):                                         | $\geq$ 5500 cd/m <sup>2</sup> (minimal).                                                                                                                          |                                                                                                                                                                                                     |
| Power consumption:                                        | 0. 1125 watts per pixel maximum high power efficiency.                                                                                                            |                                                                                                                                                                                                     |
| Estimated lifetime:                                       | LED manufacturer estimates diode life expectancy at 100,000 hours at 30°C Sunitron Inc. will warranty diodes for our standard warranty policy period 3-years.     |                                                                                                                                                                                                     |
| Construction:                                             | Waterproof Steel cabinet black plastic coated with 12.7 mm louvers front face.                                                                                    |                                                                                                                                                                                                     |
| <b>Cooling System:</b>                                    | Internal Automatic on /off by force air (fans).                                                                                                                   |                                                                                                                                                                                                     |
| Display matrix:                                           | 8 x 4 per modules of 5 LED's per pixel Modules are designed to be "snapped" in and out for quick service.                                                         |                                                                                                                                                                                                     |
| Features:                                                 | Time, Date, Temperature, Text Overlay, Sequencing, Scheduling Preview, Remote Control.                                                                            |                                                                                                                                                                                                     |
| Communication:<br>PC to Sign                              | Via hardwire (RS232 or RS422) up to 4000 ft.<br>Modems requires telephone line on site<br>Wireless communication (WI-FI or RF)<br>TCP/IC for Netware Connectivity |                                                                                                                                                                                                     |
| Automatic Dimmer:                                         | Automatic 16 level Light Dimmer (Multi-stage light "Power Saver" sensor and life to display). 128 Level Programmable Light sensor via software                    |                                                                                                                                                                                                     |
| Standard<br>Warranty:                                     | 3-years service depot warranty on all parts and labour, including on line direct support toll free # 1-877-630-8811.                                              |                                                                                                                                                                                                     |
| <b>Technical Support:</b>                                 | 10 year technical support for software upgrading when available. Life time Technical Support                                                                      |                                                                                                                                                                                                     |
| <b>Operation Software:</b>                                | Windows base software (Size, Position, Brightness Control)                                                                                                        |                                                                                                                                                                                                     |
| Power requirement:                                        | 110/120Vac service, internal switch powers supply 13 Vdc. With automatic circuit for over voltage protection shot-/off.                                           |                                                                                                                                                                                                     |
| Electrical cable:                                         | To be determinate by electrical contractor according to CSA standard.                                                                                             |                                                                                                                                                                                                     |
| <b>Colour Depth:</b>                                      | 12 bit Colour                                                                                                                                                     |                                                                                                                                                                                                     |
| Colour Displayed                                          | 468.7 Billions                                                                                                                                                    |                                                                                                                                                                                                     |
| Waterproof Level:<br>(International Protection<br>Rating) | Front IP 65                                                                                                                                                       | Back IP 54                                                                                                                                                                                          |
|                                                           | protection against contact)                                                                                                                                       | Ingress of dust is not entirely prevented, but it must<br>not enter in sufficient quantity to interfere with the<br>satisfactory operation of the equipment; complete<br>protection against contact |
|                                                           |                                                                                                                                                                   | Water splashing against the enclosure from any direction shall have no harmful effect.                                                                                                              |