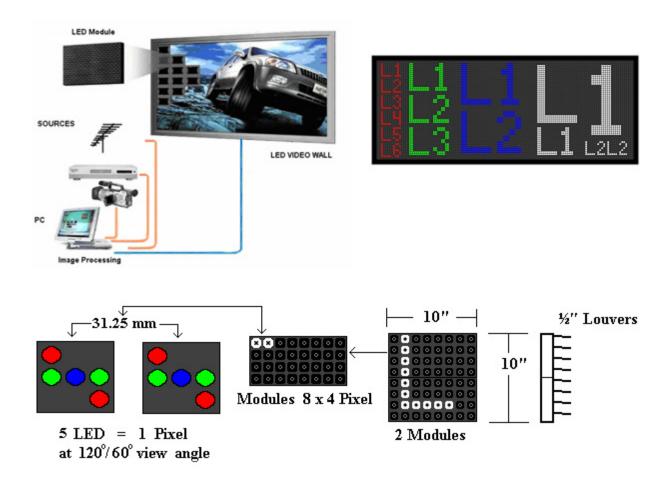

## MegaVision-325 / 6

- ⇒ Standard 31.25 mm Pitch 9" character.
- $\Rightarrow$  Indoor / Outdoor Applications
- $\Rightarrow$  High resolution (104x48 pixel)
- $\Rightarrow$  LED's x Pixel: 5 (2R, 2G, 1B)
- $\Rightarrow$  Number of Lines: 6
- $\Rightarrow$  Characters x Line: 17 (@7x5 Font)
- ⇒ Cabinet Dimension: 134" x 65" x 6"
- ⇒ Character Height (Small): 9"
- ⇒ Weight (approx.): 279 Kg

- $\Rightarrow$  Full matrix display
- ⇒ Superbright daylight visibility
- ⇒ Multistage light sensor (power saver)
- ⇒ Number of LED's: 24960 LED's
- ➡ Max. Power consumption: 936 Watts Avg. Power consumption: 562 Watts
- $\Rightarrow$  Viewing angle:  $120^{\circ} / 60^{\circ}$
- ⇒ Display Area: 128" x 59"
- ⇒ Character Height (Large): 59"

## **Technical Specifications MegaVision Series Outdoor Display**

| Description Modules                                       | 250mm a 120mm Ammon (10% 5%) Deuble sided Treated DCD antide anne                                                                                                 |                                                                                                                                                                                                     |
|-----------------------------------------------------------|-------------------------------------------------------------------------------------------------------------------------------------------------------------------|-----------------------------------------------------------------------------------------------------------------------------------------------------------------------------------------------------|
| Description Module:                                       | 250mm x 120mm Approx.(10"x 5") Double sided Treated PCB outdoor use.                                                                                              |                                                                                                                                                                                                     |
| No. LED's x Pixel:                                        | Five Superbright Diodes (2 Red, 3 Green & 1 Blue)                                                                                                                 |                                                                                                                                                                                                     |
| Pixel Diameter:                                           | Center to center spacing: 31.25 mm.                                                                                                                               |                                                                                                                                                                                                     |
| Viewing angle:                                            | 120° / 60°                                                                                                                                                        |                                                                                                                                                                                                     |
| <b>Controller CPU:</b>                                    | Static bias driver (direct drive) for more efficient power distribution.                                                                                          |                                                                                                                                                                                                     |
| Brightness (NIT):                                         | $\geq$ 5500 cd/m <sup>2</sup> (minimal).                                                                                                                          |                                                                                                                                                                                                     |
| Power consumption:                                        | 0. 1125 watts per pixel maximum high power efficiency.                                                                                                            |                                                                                                                                                                                                     |
| Estimated lifetime:                                       | LED manufacturer estimates diode life expectancy at 100,000 hours at 30°C Sunitron Inc. will warranty diodes for our standard warranty policy period 3-years.     |                                                                                                                                                                                                     |
| Construction:                                             | Waterproof Steel cabinet black plastic coated with 12.7 mm louvers front face.                                                                                    |                                                                                                                                                                                                     |
| <b>Cooling System:</b>                                    | Internal Automatic on /off by force air (fans).                                                                                                                   |                                                                                                                                                                                                     |
| Display matrix:                                           | 8 x 4 per modules of 5 LED's per pixel Modules are designed to be "snapped" in and out for quick service.                                                         |                                                                                                                                                                                                     |
| Features:                                                 | Time, Date, Temperature, Text Overlay, Sequencing, Scheduling Preview, Remote Control.                                                                            |                                                                                                                                                                                                     |
| Communication:<br>PC to Sign                              | Via hardwire (RS232 or RS422) up to 4000 ft.<br>Modems requires telephone line on site<br>Wireless communication (WI-FI or RF)<br>TCP/IC for Netware Connectivity |                                                                                                                                                                                                     |
| Automatic Dimmer:                                         | Automatic 16 level Light Dimmer (Multi-stage light "Power Saver" sensor and life to display). 128 Level Programmable Light sensor via software                    |                                                                                                                                                                                                     |
| Standard<br>Warranty:                                     | 3-years service depot warranty on all parts and labour, including on line direct support toll free # 1-877-630-8811.                                              |                                                                                                                                                                                                     |
| <b>Technical Support:</b>                                 | 10 year technical support for software upgrading when available. Life time Technical Support                                                                      |                                                                                                                                                                                                     |
| <b>Operation Software:</b>                                | Windows base software (Size, Position, Brightness Control)                                                                                                        |                                                                                                                                                                                                     |
| Power requirement:                                        | 110/120Vac service, internal switch powers supply 13 Vdc. With automatic circuit for over voltage protection shot-/off.                                           |                                                                                                                                                                                                     |
| Electrical cable:                                         | To be determinate by electrical contractor according to CSA standard.                                                                                             |                                                                                                                                                                                                     |
| <b>Colour Depth:</b>                                      | 12 bit Colour                                                                                                                                                     |                                                                                                                                                                                                     |
| Colour Displayed                                          | 468.7 Billions                                                                                                                                                    |                                                                                                                                                                                                     |
| Waterproof Level:<br>(International Protection<br>Rating) | Front IP 65                                                                                                                                                       | Back IP 54                                                                                                                                                                                          |
|                                                           | 6: Dust tight (No ingress of dust; complete protection against contact) 5:                                                                                        | Ingress of dust is not entirely prevented, but it must<br>not enter in sufficient quantity to interfere with the<br>satisfactory operation of the equipment; complete<br>protection against contact |
|                                                           | <ul><li>5: Water jets (Water projected by a nozzle against enclosure from any direction shall have no harmful effects)</li></ul>                                  | Water splashing against the enclosure from any direction shall have no harmful effect.                                                                                                              |