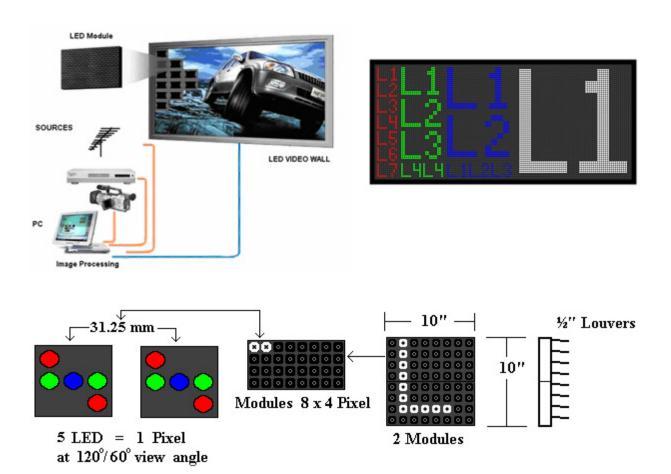

## MegaVision-325 / 7

- ⇒ Standard 31.25 mm Pitch 9" character.
- $\Rightarrow$  Indoor / Outdoor Applications
- $\Rightarrow$  High resolution (104x56 pixel)
- $\Rightarrow$  LED's x Pixel: 5 (2R, 2G, 1B)
- $\Rightarrow$  Number of Lines: 7
- $\Rightarrow$  Characters x Line: 17 (@7x5 Font)
- ⇒ Cabinet Dimension: 134" x 75" x 6"
- ⇒ Character Height (Small): 9"
- ⇒ Weight (approx.): 322 Kg

- $\Rightarrow$  Full matrix display
- ⇒ Superbright daylight visibility
- ⇒ Multistage light sensor (power saver)
- ⇒ Number of LED's: 29120 LED's
- ⇒ Max. Power consumption: 1092 Watts Avg. Power consumption: 655 Watts
- $\Rightarrow$  Viewing angle:  $120^{\circ} / 60^{\circ}$
- ⇒ Display Area: 128" x 69"
- ⇒ Character Height (Large): 69"

## **Technical Specifications MegaVision Series Outdoor Display**

| <b>Description Module:</b>                                | 250mm x 120mm Approx.(10"x 5") Double sided Treated PCB outdoor use.                                                                                              |                                                                                                                                                                                                     |
|-----------------------------------------------------------|-------------------------------------------------------------------------------------------------------------------------------------------------------------------|-----------------------------------------------------------------------------------------------------------------------------------------------------------------------------------------------------|
| -                                                         |                                                                                                                                                                   |                                                                                                                                                                                                     |
| No. LED's x Pixel:                                        | Five Superbright Diodes (2 Red, 3 Green & 1 Blue)                                                                                                                 |                                                                                                                                                                                                     |
| Pixel Diameter:                                           | Center to center spacing: 31.25 mm.                                                                                                                               |                                                                                                                                                                                                     |
| Viewing angle:                                            | 120° / 60°                                                                                                                                                        |                                                                                                                                                                                                     |
| <b>Controller CPU:</b>                                    | Static bias driver (direct drive) for more efficient power distribution.                                                                                          |                                                                                                                                                                                                     |
| Brightness (NIT):                                         | $\geq$ 5500 cd/m <sup>2</sup> (minimal).                                                                                                                          |                                                                                                                                                                                                     |
| Power consumption:                                        | 0. 1125 watts per pixel maximum high power efficiency.                                                                                                            |                                                                                                                                                                                                     |
| Estimated lifetime:                                       | LED manufacturer estimates diode life expectancy at 100,000 hours at 30°C Sunitron Inc. will warranty diodes for our standard warranty policy period 3-years.     |                                                                                                                                                                                                     |
| Construction:                                             | Waterproof Steel cabinet black plastic coated with 12.7 mm louvers front face.                                                                                    |                                                                                                                                                                                                     |
| <b>Cooling System:</b>                                    | Internal Automatic on /off by force air (fans).                                                                                                                   |                                                                                                                                                                                                     |
| Display matrix:                                           | 8 x 4 per modules of 5 LED's per pixel Modules are designed to be "snapped" in and out for quick service.                                                         |                                                                                                                                                                                                     |
| Features:                                                 | Time, Date, Temperature, Text Overlay, Sequencing, Scheduling Preview, Remote Control.                                                                            |                                                                                                                                                                                                     |
| Communication:<br>PC to Sign                              | Via hardwire (RS232 or RS422) up to 4000 ft.<br>Modems requires telephone line on site<br>Wireless communication (WI-FI or RF)<br>TCP/IC for Netware Connectivity |                                                                                                                                                                                                     |
| Automatic Dimmer:                                         | Automatic 16 level Light Dimmer (Multi-stage light "Power Saver" sensor and life to display). 128 Level Programmable Light sensor via software                    |                                                                                                                                                                                                     |
| Standard<br>Warranty:                                     | 3-years service depot warranty on all parts and labour, including on line direct support toll free # 1-877-630-8811.                                              |                                                                                                                                                                                                     |
| <b>Technical Support:</b>                                 | 10 year technical support for software upgrading when available. Life time Technical Support                                                                      |                                                                                                                                                                                                     |
| <b>Operation Software:</b>                                | Windows base software (Size, Position, Brightness Control)                                                                                                        |                                                                                                                                                                                                     |
| Power requirement:                                        | 110/120Vac service, internal switch powers supply 13 Vdc. With automatic circuit for over voltage protection shot-/off.                                           |                                                                                                                                                                                                     |
| Electrical cable:                                         | To be determinate by electrical contractor according to CSA standard.                                                                                             |                                                                                                                                                                                                     |
| <b>Colour Depth:</b>                                      | 12 bit Colour                                                                                                                                                     |                                                                                                                                                                                                     |
| Colour Displayed                                          | 468.7 Billions                                                                                                                                                    |                                                                                                                                                                                                     |
| Waterproof Level:<br>(International Protection<br>Rating) | Front IP 65                                                                                                                                                       | Back IP 54                                                                                                                                                                                          |
|                                                           | protection against contact)                                                                                                                                       | Ingress of dust is not entirely prevented, but it must<br>not enter in sufficient quantity to interfere with the<br>satisfactory operation of the equipment; complete<br>protection against contact |
|                                                           |                                                                                                                                                                   | Water splashing against the enclosure from any direction shall have no harmful effect.                                                                                                              |