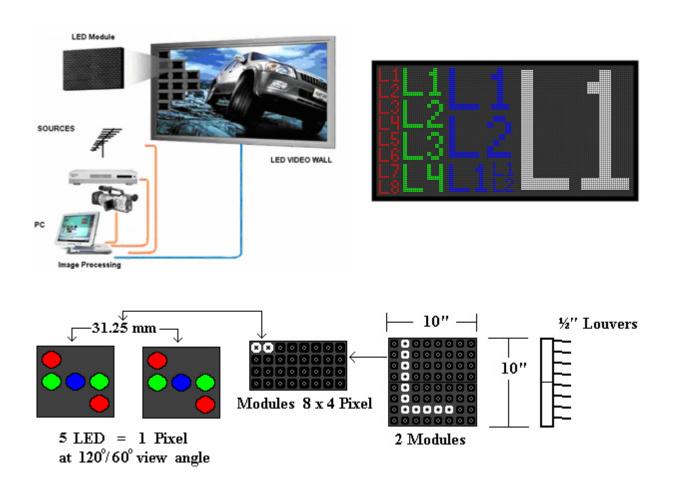

## MegaVision-325 / 8

- ⇒ Standard 31.25 mm Pitch 9" character.
- ⇒ Indoor / Outdoor Applications
- $\Rightarrow$  High resolution (104x64 pixel)
- $\Rightarrow$  LED's x Pixel: 5 (2R, 2G, 1B)
- $\Rightarrow$  Number of Lines: 8
- $\Rightarrow$  Characters x Line: 17 (@7x5 Font)
- ⇒ Cabinet Dimension: 134" x 84" x 6"
- ⇒ Character Height (Small): 9"
- ⇒ Weight (approx.): 364 Kg

- $\Rightarrow$  Full matrix display
- ⇒ Superbright daylight visibility
- ⇒ Multistage light sensor (power saver)
- ⇒ Number of LED's: 33280 LED's
- ⇒ Max. Power consumption: 1248 Watts Avg. Power consumption: 749 Watts
- $\Rightarrow$  Viewing angle: 120° / 60°
- ⇒ Display Area: 128" x 79"
- ⇒ Character Height (Large): 79"

## **Technical Specifications MegaVision Series Outdoor Display**

| <b>Description Module:</b>                                | 250mm x 120mm Approx.(10"x 5") Double sided Treated PCB outdoor use.                                                                                              |                                                                                                                                                                                                     |
|-----------------------------------------------------------|-------------------------------------------------------------------------------------------------------------------------------------------------------------------|-----------------------------------------------------------------------------------------------------------------------------------------------------------------------------------------------------|
| -                                                         |                                                                                                                                                                   |                                                                                                                                                                                                     |
| No. LED's x Pixel:                                        | Five Superbright Diodes (2 Red, 3 Green & 1 Blue)                                                                                                                 |                                                                                                                                                                                                     |
| Pixel Diameter:                                           | Center to center spacing: 31.25 mm.                                                                                                                               |                                                                                                                                                                                                     |
| Viewing angle:                                            | 120° / 60°                                                                                                                                                        |                                                                                                                                                                                                     |
| <b>Controller CPU:</b>                                    | Static bias driver (direct drive) for more efficient power distribution.                                                                                          |                                                                                                                                                                                                     |
| Brightness (NIT):                                         | $\geq$ 5500 cd/m <sup>2</sup> (minimal).                                                                                                                          |                                                                                                                                                                                                     |
| Power consumption:                                        | 0. 1125 watts per pixel maximum high power efficiency.                                                                                                            |                                                                                                                                                                                                     |
| Estimated lifetime:                                       | LED manufacturer estimates diode life expectancy at 100,000 hours at 30°C Sunitron Inc. will warranty diodes for our standard warranty policy period 3-years.     |                                                                                                                                                                                                     |
| Construction:                                             | Waterproof Steel cabinet black plastic coated with 12.7 mm louvers front face.                                                                                    |                                                                                                                                                                                                     |
| <b>Cooling System:</b>                                    | Internal Automatic on /off by force air (fans).                                                                                                                   |                                                                                                                                                                                                     |
| Display matrix:                                           | 8 x 4 per modules of 5 LED's per pixel Modules are designed to be "snapped" in and out for quick service.                                                         |                                                                                                                                                                                                     |
| Features:                                                 | Time, Date, Temperature, Text Overlay, Sequencing, Scheduling Preview, Remote Control.                                                                            |                                                                                                                                                                                                     |
| Communication:<br>PC to Sign                              | Via hardwire (RS232 or RS422) up to 4000 ft.<br>Modems requires telephone line on site<br>Wireless communication (WI-FI or RF)<br>TCP/IC for Netware Connectivity |                                                                                                                                                                                                     |
| Automatic Dimmer:                                         | Automatic 16 level Light Dimmer (Multi-stage light "Power Saver" sensor and life to display). 128 Level Programmable Light sensor via software                    |                                                                                                                                                                                                     |
| Standard<br>Warranty:                                     | 3-years service depot warranty on all parts and labour, including on line direct support toll free # 1-877-630-8811.                                              |                                                                                                                                                                                                     |
| <b>Technical Support:</b>                                 | 10 year technical support for software upgrading when available. Life time Technical Support                                                                      |                                                                                                                                                                                                     |
| <b>Operation Software:</b>                                | Windows base software (Size, Position, Brightness Control)                                                                                                        |                                                                                                                                                                                                     |
| Power requirement:                                        | 110/120Vac service, internal switch powers supply 13 Vdc. With automatic circuit for over voltage protection shot-/off.                                           |                                                                                                                                                                                                     |
| Electrical cable:                                         | To be determinate by electrical contractor according to CSA standard.                                                                                             |                                                                                                                                                                                                     |
| <b>Colour Depth:</b>                                      | 12 bit Colour                                                                                                                                                     |                                                                                                                                                                                                     |
| Colour Displayed                                          | 468.7 Billions                                                                                                                                                    |                                                                                                                                                                                                     |
| Waterproof Level:<br>(International Protection<br>Rating) | Front IP 65                                                                                                                                                       | Back IP 54                                                                                                                                                                                          |
|                                                           | protection against contact)                                                                                                                                       | Ingress of dust is not entirely prevented, but it must<br>not enter in sufficient quantity to interfere with the<br>satisfactory operation of the equipment; complete<br>protection against contact |
|                                                           |                                                                                                                                                                   | Water splashing against the enclosure from any direction shall have no harmful effect.                                                                                                              |