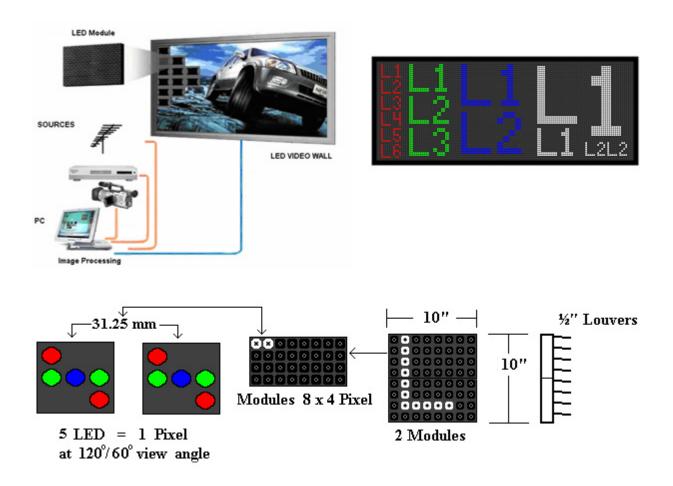

## **Technical Specifications MegaVision Series Outdoor Display**

| <b>Description Module:</b>                                | 250mm x 120mm Approx.(10"x 5") Double sided Treated PCB outdoor use.                                                                                              |                                                                                                                                                                                                     |
|-----------------------------------------------------------|-------------------------------------------------------------------------------------------------------------------------------------------------------------------|-----------------------------------------------------------------------------------------------------------------------------------------------------------------------------------------------------|
| -                                                         |                                                                                                                                                                   |                                                                                                                                                                                                     |
| No. LED's x Pixel:                                        | Five Superbright Diodes (2 Red, 3 Green & 1 Blue)                                                                                                                 |                                                                                                                                                                                                     |
| Pixel Diameter:                                           | Center to center spacing: 31.25 mm.                                                                                                                               |                                                                                                                                                                                                     |
| Viewing angle:                                            | 120° / 60°                                                                                                                                                        |                                                                                                                                                                                                     |
| <b>Controller CPU:</b>                                    | Static bias driver (direct drive) for more efficient power distribution.                                                                                          |                                                                                                                                                                                                     |
| Brightness (NIT):                                         | $\geq$ 5500 cd/m <sup>2</sup> (minimal).                                                                                                                          |                                                                                                                                                                                                     |
| Power consumption:                                        | 0. 1125 watts per pixel maximum high power efficiency.                                                                                                            |                                                                                                                                                                                                     |
| Estimated lifetime:                                       | LED manufacturer estimates diode life expectancy at 100,000 hours at 30°C Sunitron Inc. will warranty diodes for our standard warranty policy period 3-years.     |                                                                                                                                                                                                     |
| Construction:                                             | Waterproof Steel cabinet black plastic coated with 12.7 mm louvers front face.                                                                                    |                                                                                                                                                                                                     |
| <b>Cooling System:</b>                                    | Internal Automatic on /off by force air (fans).                                                                                                                   |                                                                                                                                                                                                     |
| Display matrix:                                           | 8 x 4 per modules of 5 LED's per pixel Modules are designed to be "snapped" in and out for quick service.                                                         |                                                                                                                                                                                                     |
| Features:                                                 | Time, Date, Temperature, Text Overlay, Sequencing, Scheduling Preview, Remote Control.                                                                            |                                                                                                                                                                                                     |
| Communication:<br>PC to Sign                              | Via hardwire (RS232 or RS422) up to 4000 ft.<br>Modems requires telephone line on site<br>Wireless communication (WI-FI or RF)<br>TCP/IC for Netware Connectivity |                                                                                                                                                                                                     |
| Automatic Dimmer:                                         | Automatic 16 level Light Dimmer (Multi-stage light "Power Saver" sensor and life to display). 128 Level Programmable Light sensor via software                    |                                                                                                                                                                                                     |
| Standard<br>Warranty:                                     | 3-years service depot warranty on all parts and labour, including on line direct support toll free # 1-877-630-8811.                                              |                                                                                                                                                                                                     |
| <b>Technical Support:</b>                                 | 10 year technical support for software upgrading when available. Life time Technical Support                                                                      |                                                                                                                                                                                                     |
| <b>Operation Software:</b>                                | Windows base software (Size, Position, Brightness Control)                                                                                                        |                                                                                                                                                                                                     |
| Power requirement:                                        | 110/120Vac service, internal switch powers supply 13 Vdc. With automatic circuit for over voltage protection shot-/off.                                           |                                                                                                                                                                                                     |
| Electrical cable:                                         | To be determinate by electrical contractor according to CSA standard.                                                                                             |                                                                                                                                                                                                     |
| <b>Colour Depth:</b>                                      | 12 bit Colour                                                                                                                                                     |                                                                                                                                                                                                     |
| Colour Displayed                                          | 468.7 Billions                                                                                                                                                    |                                                                                                                                                                                                     |
| Waterproof Level:<br>(International Protection<br>Rating) | Front IP 65                                                                                                                                                       | Back IP 54                                                                                                                                                                                          |
|                                                           | protection against contact)                                                                                                                                       | Ingress of dust is not entirely prevented, but it must<br>not enter in sufficient quantity to interfere with the<br>satisfactory operation of the equipment; complete<br>protection against contact |
|                                                           |                                                                                                                                                                   | Water splashing against the enclosure from any direction shall have no harmful effect.                                                                                                              |