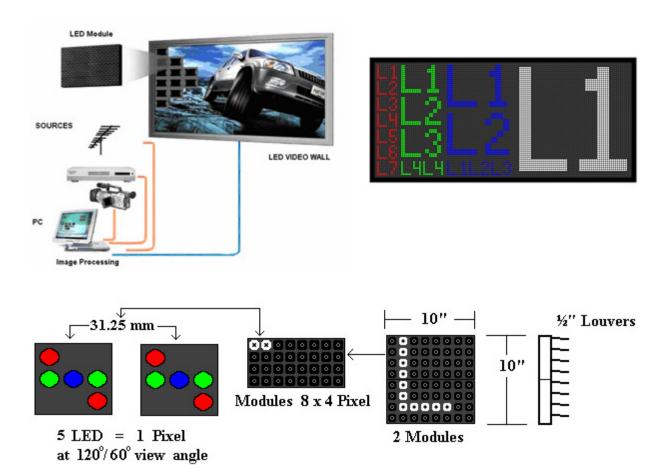

## **Technical Specifications MegaVision Series Outdoor Display**

| <b>Description Module:</b>                                | 250mm x 120mm Approx.(10"x 5") Double sided Treated PCB outdoor use.                                                                                              |                                                                                                                                                                                                     |
|-----------------------------------------------------------|-------------------------------------------------------------------------------------------------------------------------------------------------------------------|-----------------------------------------------------------------------------------------------------------------------------------------------------------------------------------------------------|
| -                                                         |                                                                                                                                                                   |                                                                                                                                                                                                     |
| No. LED's x Pixel:                                        | Five Superbright Diodes (2 Red, 3 Green & 1 Blue)                                                                                                                 |                                                                                                                                                                                                     |
| Pixel Diameter:                                           | Center to center spacing: 31.25 mm.                                                                                                                               |                                                                                                                                                                                                     |
| Viewing angle:                                            | 120° / 60°                                                                                                                                                        |                                                                                                                                                                                                     |
| <b>Controller CPU:</b>                                    | Static bias driver (direct drive) for more efficient power distribution.                                                                                          |                                                                                                                                                                                                     |
| Brightness (NIT):                                         | $\geq$ 5500 cd/m <sup>2</sup> (minimal).                                                                                                                          |                                                                                                                                                                                                     |
| Power consumption:                                        | 0. 1125 watts per pixel maximum high power efficiency.                                                                                                            |                                                                                                                                                                                                     |
| Estimated lifetime:                                       | LED manufacturer estimates diode life expectancy at 100,000 hours at 30°C Sunitron Inc. will warranty diodes for our standard warranty policy period 3-years.     |                                                                                                                                                                                                     |
| Construction:                                             | Waterproof Steel cabinet black plastic coated with 12.7 mm louvers front face.                                                                                    |                                                                                                                                                                                                     |
| <b>Cooling System:</b>                                    | Internal Automatic on /off by force air (fans).                                                                                                                   |                                                                                                                                                                                                     |
| Display matrix:                                           | 8 x 4 per modules of 5 LED's per pixel Modules are designed to be "snapped" in and out for quick service.                                                         |                                                                                                                                                                                                     |
| Features:                                                 | Time, Date, Temperature, Text Overlay, Sequencing, Scheduling Preview, Remote Control.                                                                            |                                                                                                                                                                                                     |
| Communication:<br>PC to Sign                              | Via hardwire (RS232 or RS422) up to 4000 ft.<br>Modems requires telephone line on site<br>Wireless communication (WI-FI or RF)<br>TCP/IC for Netware Connectivity |                                                                                                                                                                                                     |
| Automatic Dimmer:                                         | Automatic 16 level Light Dimmer (Multi-stage light "Power Saver" sensor and life to display). 128 Level Programmable Light sensor via software                    |                                                                                                                                                                                                     |
| Standard<br>Warranty:                                     | 3-years service depot warranty on all parts and labour, including on line direct support toll free # 1-877-630-8811.                                              |                                                                                                                                                                                                     |
| <b>Technical Support:</b>                                 | 10 year technical support for software upgrading when available. Life time Technical Support                                                                      |                                                                                                                                                                                                     |
| <b>Operation Software:</b>                                | Windows base software (Size, Position, Brightness Control)                                                                                                        |                                                                                                                                                                                                     |
| Power requirement:                                        | 110/120Vac service, internal switch powers supply 13 Vdc. With automatic circuit for over voltage protection shot-/off.                                           |                                                                                                                                                                                                     |
| Electrical cable:                                         | To be determinate by electrical contractor according to CSA standard.                                                                                             |                                                                                                                                                                                                     |
| <b>Colour Depth:</b>                                      | 12 bit Colour                                                                                                                                                     |                                                                                                                                                                                                     |
| Colour Displayed                                          | 468.7 Billions                                                                                                                                                    |                                                                                                                                                                                                     |
| Waterproof Level:<br>(International Protection<br>Rating) | Front IP 65                                                                                                                                                       | Back IP 54                                                                                                                                                                                          |
|                                                           | protection against contact)                                                                                                                                       | Ingress of dust is not entirely prevented, but it must<br>not enter in sufficient quantity to interfere with the<br>satisfactory operation of the equipment; complete<br>protection against contact |
|                                                           |                                                                                                                                                                   | Water splashing against the enclosure from any direction shall have no harmful effect.                                                                                                              |