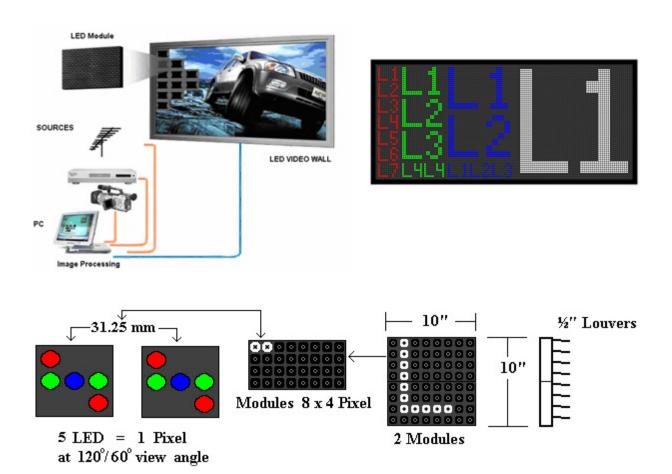

## MegaVision-375 / 7

- ⇒ Standard 31.25 mm Pitch 9" character.
- ⇒ Indoor / Outdoor Applications
- $\Rightarrow$  High resolution (120x56 pixel)
- $\Rightarrow$  LED's x Pixel: 5 (2R, 2G, 1B)
- $\Rightarrow$  Number of Lines: 7
- $\Rightarrow$  Characters x Line: 20 (@7x5 Font)
- ⇒ Cabinet Dimension: 153" x 75" x 6"
- ⇒ Character Height (Small): 9"
- ⇒ Weight (approx.): 369 Kg

- $\Rightarrow$  Full matrix display
- ⇒ Superbright daylight visibility
- ⇒ Multistage light sensor (power saver)
- ⇒ Number of LED's: 33600 LED's
- ⇒ Max. Power consumption: 1260 Watts Avg. Power consumption: 756 Watts
- $\Rightarrow$  Viewing angle: 120° / 60°
- ⇒ Display Area: 148" x 69"
- ⇒ Character Height (Large): 69"

## **Technical Specifications MegaVision Series Outdoor Display**

| <b>Description Module:</b>                                | 250mm x 120mm Approx.(10"x 5") Double sided Treated PCB outdoor use.                                                                                              |                                                                                                                                                                                                     |
|-----------------------------------------------------------|-------------------------------------------------------------------------------------------------------------------------------------------------------------------|-----------------------------------------------------------------------------------------------------------------------------------------------------------------------------------------------------|
| -                                                         |                                                                                                                                                                   |                                                                                                                                                                                                     |
| No. LED's x Pixel:                                        | Five Superbright Diodes (2 Red, 3 Green & 1 Blue)                                                                                                                 |                                                                                                                                                                                                     |
| Pixel Diameter:                                           | Center to center spacing: 31.25 mm.                                                                                                                               |                                                                                                                                                                                                     |
| Viewing angle:                                            | 120° / 60°                                                                                                                                                        |                                                                                                                                                                                                     |
| <b>Controller CPU:</b>                                    | Static bias driver (direct drive) for more efficient power distribution.                                                                                          |                                                                                                                                                                                                     |
| Brightness (NIT):                                         | $\geq$ 5500 cd/m <sup>2</sup> (minimal).                                                                                                                          |                                                                                                                                                                                                     |
| Power consumption:                                        | 0. 1125 watts per pixel maximum high power efficiency.                                                                                                            |                                                                                                                                                                                                     |
| Estimated lifetime:                                       | LED manufacturer estimates diode life expectancy at 100,000 hours at 30°C Sunitron Inc. will warranty diodes for our standard warranty policy period 3-years.     |                                                                                                                                                                                                     |
| Construction:                                             | Waterproof Steel cabinet black plastic coated with 12.7 mm louvers front face.                                                                                    |                                                                                                                                                                                                     |
| <b>Cooling System:</b>                                    | Internal Automatic on /off by force air (fans).                                                                                                                   |                                                                                                                                                                                                     |
| Display matrix:                                           | 8 x 4 per modules of 5 LED's per pixel Modules are designed to be "snapped" in and out for quick service.                                                         |                                                                                                                                                                                                     |
| Features:                                                 | Time, Date, Temperature, Text Overlay, Sequencing, Scheduling Preview, Remote Control.                                                                            |                                                                                                                                                                                                     |
| Communication:<br>PC to Sign                              | Via hardwire (RS232 or RS422) up to 4000 ft.<br>Modems requires telephone line on site<br>Wireless communication (WI-FI or RF)<br>TCP/IC for Netware Connectivity |                                                                                                                                                                                                     |
| Automatic Dimmer:                                         | Automatic 16 level Light Dimmer (Multi-stage light "Power Saver" sensor and life to display). 128 Level Programmable Light sensor via software                    |                                                                                                                                                                                                     |
| Standard<br>Warranty:                                     | 3-years service depot warranty on all parts and labour, including on line direct support toll free # 1-877-630-8811.                                              |                                                                                                                                                                                                     |
| <b>Technical Support:</b>                                 | 10 year technical support for software upgrading when available. Life time Technical Support                                                                      |                                                                                                                                                                                                     |
| <b>Operation Software:</b>                                | Windows base software (Size, Position, Brightness Control)                                                                                                        |                                                                                                                                                                                                     |
| Power requirement:                                        | 110/120Vac service, internal switch powers supply 13 Vdc. With automatic circuit for over voltage protection shot-/off.                                           |                                                                                                                                                                                                     |
| Electrical cable:                                         | To be determinate by electrical contractor according to CSA standard.                                                                                             |                                                                                                                                                                                                     |
| <b>Colour Depth:</b>                                      | 12 bit Colour                                                                                                                                                     |                                                                                                                                                                                                     |
| Colour Displayed                                          | 468.7 Billions                                                                                                                                                    |                                                                                                                                                                                                     |
| Waterproof Level:<br>(International Protection<br>Rating) | Front IP 65                                                                                                                                                       | Back IP 54                                                                                                                                                                                          |
|                                                           | protection against contact)                                                                                                                                       | Ingress of dust is not entirely prevented, but it must<br>not enter in sufficient quantity to interfere with the<br>satisfactory operation of the equipment; complete<br>protection against contact |
|                                                           |                                                                                                                                                                   | Water splashing against the enclosure from any direction shall have no harmful effect.                                                                                                              |