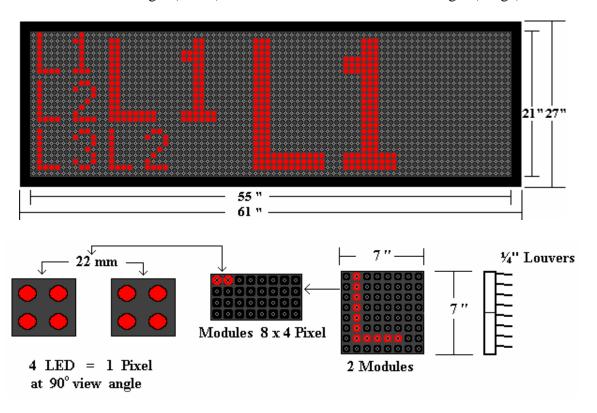

## **MegaSun - 150 / 3**

- ⇒ Standard 22 mm Pitch 6" character.
- ⇒ Indoor / Outdoor Applications
- $\Rightarrow$  High resolution (64x24 pixel)
- $\Rightarrow$  LED(s) x Pixel: 4
- ⇒ Number of Lines: 3
- ⇒ Characters x Line: 11 (@7x5 Font)
- ⇒ Cabinet Dimension: 61" x 27" x 6"
- ⇒ Character Height (Small): 6"

- ⇒ Full matrix display
- ⇒ Superbright daylight visibility
- ⇒ Multistage light sensor (power saver)
- ⇒ Number of LED's: 6144 LED's
- ⇒ Power consumption: 332 Watts
- ⇒ Viewing angle: 90°
- ⇒ Display Area: 55" x 21"
- ⇒ Character Height (Large): 21"

## **Technical Specifications MegaSun Series Outdoor Display**

**Description Module:** 176mm x 88mm Approx.(7"x3.5") Double sided Treated PCB outdoor use.

**No. LED's x Pixel:** Four Superbright Red or Yellow Diodes (LED's).

**Pixel Pitch:** Center to center spacing: 22mm or .87".

**Viewing angle:** 90 degree's.

**Controller:** Static bias driver.

**Brightness:** 1000 mcd per @ LED.

**Power consumption:** 0.216 watts per pixel maximum high power efficiency.

**Cooling System:** Automatic on /off (forced air fan).

**Display matrix:** 8 x 4 per modules of 4 LED's per pixel Modules are designed to be "snapped" in

and out for quick service.

**Features:** Time, Date and Temperature.