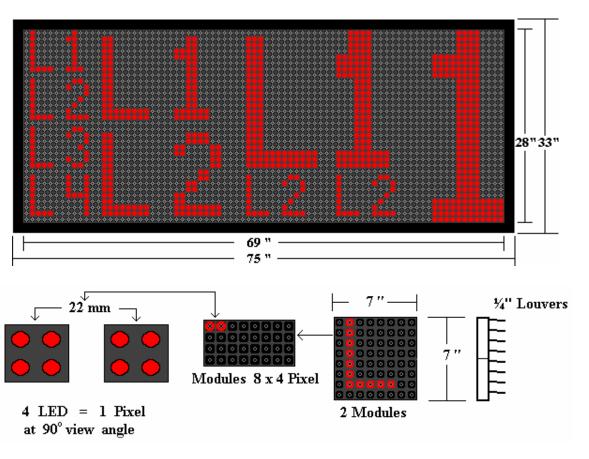

## <u>MegaSun - 190 / 4</u>

- ⇒ Standard 22 mm Pitch 6" character.
- ⇒ Indoor / Outdoor Applications
- $\Rightarrow$  High resolution (80x32 pixel)
- $\Rightarrow$  LED(s) x Pixel: 4
- ⇒ Number of Lines: 4
- ⇒ Characters x Line: 13 (@7x5 Font)
- ⇒ Cabinet Dimension: 75" x 33" x 6"
- ⇒ Character Height (Small): 6"

- ⇒ Full matrix display
- ⇒ Superbright daylight visibility
- ⇒ Multistage light sensor (power saver)
- ⇒ Number of LED's: 10240 LED's
- ⇒ Power consumption: 553 Watts
- ⇒ Viewing angle: 90°
- ⇒ Display Area: 69" x 28"
- ⇒ Character Height (Large): 31"

## **Technical Specifications MegaSun Series Outdoor Display**

**Description Module:** 176mm x 88mm Approx.(7"x3.5") Double sided Treated PCB outdoor use.

**No. LED's x Pixel:** Four Superbright Red or Yellow Diodes (LED's).

**Pixel Pitch:** Center to center spacing: 22mm or .87".

**Viewing angle:** 90 degree's.

**Controller:** Static bias driver.

**Brightness:** 1000 mcd per @ LED.

**Power consumption:** 0.216 watts per pixel maximum high power efficiency.

**Cooling System:** Automatic on /off (forced air fan).

**Display matrix:** 8 x 4 per modules of 4 LED's per pixel Modules are designed to be "snapped" in

and out for quick service.

**Features:** Time, Date and Temperature.