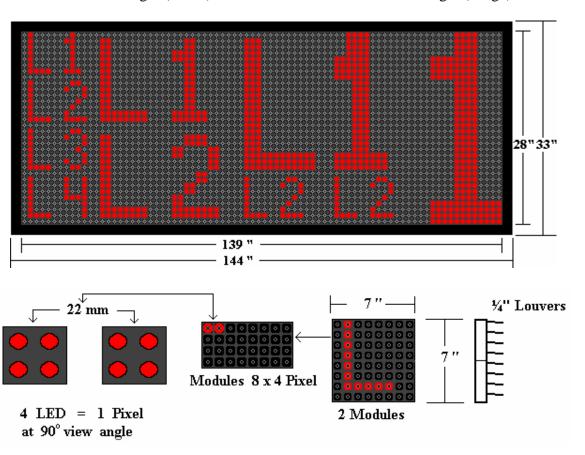

## <u>MegaSun - 370 / 4</u>

- ⇒ Standard 22 mm Pitch 6" character.
- ⇒ Indoor / Outdoor Applications
- $\Rightarrow$  High resolution (160x32 pixel)
- $\Rightarrow$  LED(s) x Pixel: 4
- ⇒ Number of Lines: 4
- ⇒ Characters x Line: 27 (@7x5 Font)
- ⇒ Cabinet Dimension: 144" x 33" x 6"
- ⇒ Character Height (Small): 6"

- ⇒ Full matrix display
- ⇒ Superbright daylight visibility
- ⇒ Multistage light sensor (power saver)
- ⇒ Number of LED's: 20480 LED's
- ⇒ Power consumption: 1106 Watts
- ⇒ Viewing angle: 90°
- ⇒ Display Area: 139" x 28"
- ⇒ Character Height (Large): 28"

## Technical Specifications MegaSun Series Outdoor Display

**Description Module:** 176mm x 88mm Approx.(7"x3.5") Double sided Treated PCB outdoor use.

**No. LED's x Pixel:** Four Superbright Red or Yellow Diodes (LED's).

**Pixel Pitch:** Center to center spacing: 22mm or .87".

Viewing angle: 90 degree's.

**Controller:** Static bias driver.

**Brightness:** 1000 mcd per @ LED.

**Power consumption:** 0.216 watts per pixel maximum high power efficiency.

**Cooling System:** Automatic on /off (forced air fan).

**Display matrix:** 8 x 4 per modules of 4 LED's per pixel Modules are designed to be "snapped" in

and out for quick service.

**Features:** Time, Date and Temperature.