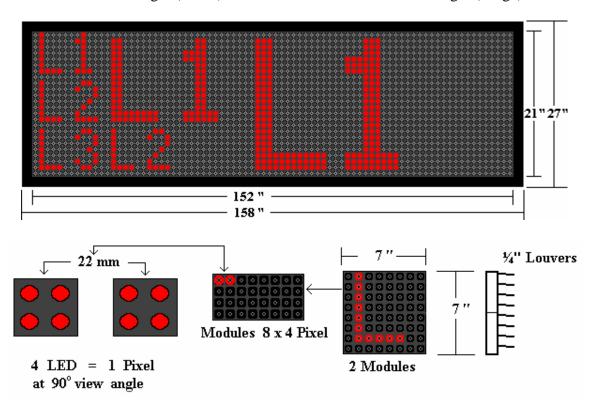

## **MegaSun - 400 / 3**

- ⇒ Standard 22 mm Pitch 6" character.
- ⇒ Indoor / Outdoor Applications
- $\Rightarrow$  High resolution (176x24 pixel)
- $\Rightarrow$  LED(s) x Pixel: 4
- ⇒ Number of Lines: 3
- ⇒ Characters x Line: 29 (@7x5 Font)
- ⇒ Cabinet Dimension: 158" x 24" x 6"
- ⇒ Character Height (Small): 6"

- ⇒ Full matrix display
- ⇒ Superbright daylight visibility
- ⇒ Multistage light sensor (power saver)
- ⇒ Number of LED's: 16896 LED's
- ⇒ Power consumption: 912 Watts
- ⇒ Viewing angle: 90°
- ⇒ Display Area: 152" x 21"
- ⇒ Character Height (Large): 21"

## **Technical Specifications MegaSun Series Outdoor Display**

**Description Module:** 176mm x 88mm Approx.(7"x3.5") Double sided Treated PCB outdoor use.

**No. LED's x Pixel:** Four Superbright Red or Yellow Diodes (LED's).

**Pixel Pitch:** Center to center spacing: 22mm or .87".

**Viewing angle:** 90 degree's.

**Controller:** Static bias driver.

**Brightness:** 1000 mcd per @ LED.

**Power consumption:** 0.216 watts per pixel maximum high power efficiency.

**Cooling System:** Automatic on /off (forced air fan).

**Display matrix:** 8 x 4 per modules of 4 LED's per pixel Modules are designed to be "snapped" in

and out for quick service.

**Features:** Time, Date and Temperature.