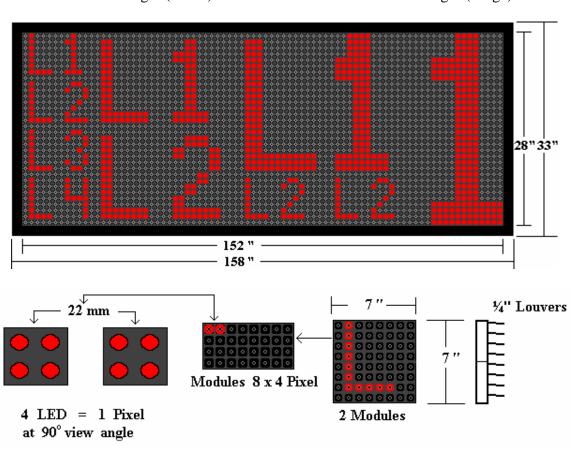

## **MegaSun - 400 / 4**

- ⇒ Standard 22 mm Pitch 6" character.
- ⇒ Indoor / Outdoor Applications
- $\Rightarrow$  High resolution (176x32 pixel)
- $\Rightarrow$  LED(s) x Pixel: 4
- ⇒ Number of Lines: 4
- ⇒ Characters x Line: 29 (@7x5 Font)
- ⇒ Cabinet Dimension: 158" x 33" x 6"
- ⇒ Character Height (Small): 6"

- ⇒ Full matrix display
- ⇒ Superbright daylight visibility
- ⇒ Multistage light sensor (power saver)
- ⇒ Number of LED's: 22528 LED's
- ⇒ Power consumption: 1217 Watts
- ⇒ Viewing angle: 90°
- ⇒ Display Area: 152" x 28"
- ⇒ Character Height (Large): 28"

## **Technical Specifications MegaSun Series Outdoor Display**

**Description Module:** 176mm x 88mm Approx.(7"x3.5") Double sided Treated PCB outdoor use.

**No. LED's x Pixel:** Four Superbright Red or Yellow Diodes (LED's).

**Pixel Pitch:** Center to center spacing: 22mm or .87".

**Viewing angle:** 90 degree's.

**Controller:** Static bias driver.

**Brightness:** 1000 mcd per @ LED.

**Power consumption:** 0.216 watts per pixel maximum high power efficiency.

**Cooling System:** Automatic on /off (forced air fan).

**Display matrix:** 8 x 4 per modules of 4 LED's per pixel Modules are designed to be "snapped" in

and out for quick service.

**Features:** Time, Date and Temperature.