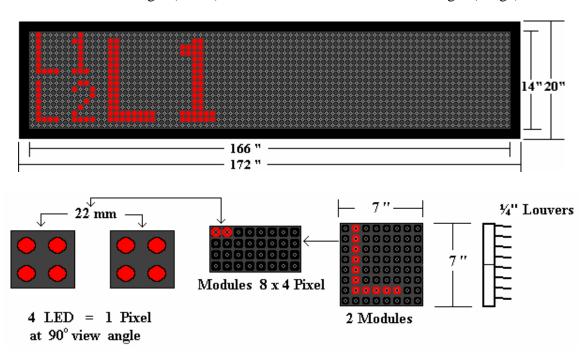

## <u>MegaSun - 440 / 2</u>

- ⇒ Standard 22 mm Pitch 6" character.
- ⇒ Indoor / Outdoor Applications
- $\Rightarrow$  High resolution (192x16 pixel)
- $\Rightarrow$  LED(s) x Pixel: 4
- ⇒ Number of Lines: 2
- ⇒ Characters x Line: 32 (@7x5 Font)
- ⇒ Cabinet Dimension: 172" x 20" x 6"
- ⇒ Character Height (Small): 6"

- ⇒ Full matrix display
- ⇒ Superbright daylight visibility
- ⇒ Multistage light sensor (power saver)
- ⇒ Number of LED's: 12288 LED's
- ⇒ Power consumption: 664 Watts
- ⇒ Viewing angle: 90°
- ⇒ Display Area: 166" x 14"
- ⇒ Character Height (Large): 14"

## Technical Specifications MegaSun Series Outdoor Display

**Description Module:** 176mm x 88mm Approx.(7"x3.5") Double sided Treated PCB outdoor use.

**No. LED's x Pixel:** Four Superbright Red or Yellow Diodes (LED's).

**Pixel Pitch:** Center to center spacing: 22mm or .87".

Viewing angle: 90 degree's.

**Controller:** Static bias driver.

**Brightness:** 1000 mcd per @ LED.

**Power consumption:** 0.216 watts per pixel maximum high power efficiency.

**Estimated lifetime:** LED manufacturer estimates diode life expectancy at 100,000 hours at 30° C

Sunitron Inc. will warranty diodes for our standard warranty policy period 1 year.

**Construction:** Steel cabinet black plastic coated with 6.35 mm louvers front face.

**Cooling System:** Automatic on /off (forced air fan).

**Display matrix:** 8 x 4 per modules of 4 LED's per pixel Modules are designed to be "snapped" in

and out for quick service.

**Features:** Time, Date and Temperature.